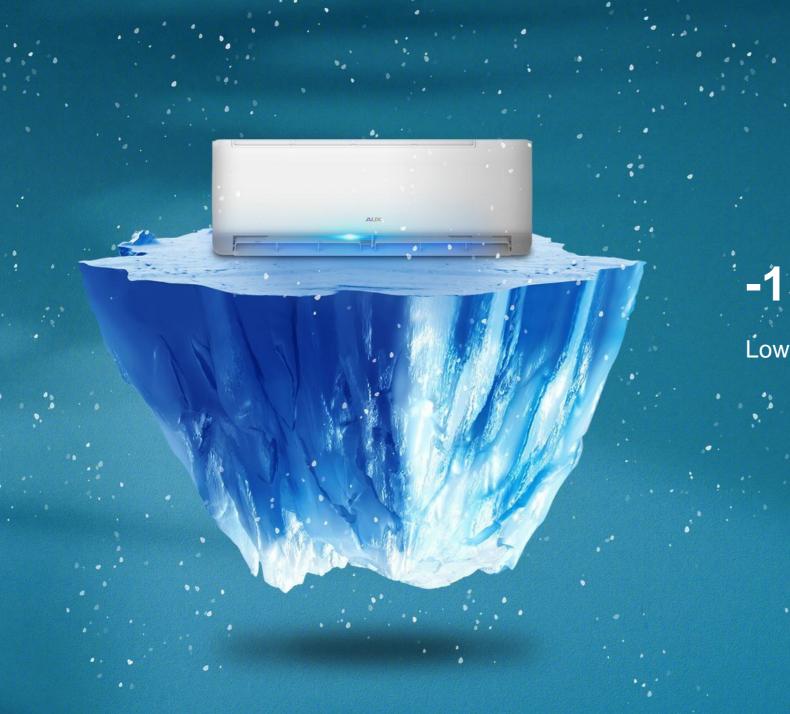

### **NEW Q Series**

Design by Japan R&D



STERILIZATION

**HEALTHY** 

COMFORTABLE

INTELLIGENT

SAFE

**EFFICIENCY** 



## generation of automatic washing

57℃sterilization



Technology upgrades



# High temperature sterilization at 57 °C





The evaporator tube temperature maintains a high temperature of 57 °C and lasts for a period of time to ensure the sterilization effect.



Strong clean and sterilization with four layers filter





## -15°C Cooling

Low temp cooling.











#### **Wifi 2.0**

Easily installed wifi module, with new upgraded mobile APP control system





Turn on the air conditioner on the way home



Turn on the air conditioner for the elderly at home



Forget to turn off the air conditioner when you go out



users can set the expected power consumption and power consumption mode for a period of time in the APP, and the air conditioner will automatically adjust the power consumption after it is turned on; After setting, the air conditioner will execute according to the above objectives, adopting intelligent control algorithm, reasonable cold output.







### **Directly Install PCB**

Adaptive 9K~24K

The motherboard is easy to disassemble and assemble: the motherboard can be disassembled wit