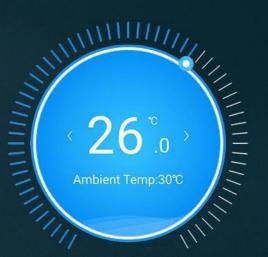

erature of 57 °C and lasts for a period of time to ensure the sterilization effect.



Strong clean and sterilization with four layers filter





## -15°C Cooling

Low temp cooling.











#### **Wifi 2.0**

Easily installed wifi module, with new upgraded mobile APP control system





Turn on the air conditioner on the way home



Turn on the air conditioner for the elderly at home



Forget to turn off the air conditioner when you go out



users can set the expected power consumption and power consumption mode for a period of time in the APP, and the air conditioner will automatically adjust the power consumption after it is turned on; After setting, the air conditioner will execute according to the above objectives, adopting intelligent control algorithm, reasonable cold output.







### **Directly Install PCB**

Adaptive 9K~24K

The motherboard is easy to disassemble and assemble: the motherboard can be disassembled without removing the middle frame, which is convenient to disassemble and assemble, and the maintenance efficiency is improved by

*50%* 

#### **Automatic fluorine collection**



# Fluoride leakage protection

It can monitor the leakage of Freon. When leakage occurs, the control system will immediately shut down so as to protect core components such as compressors from damage.