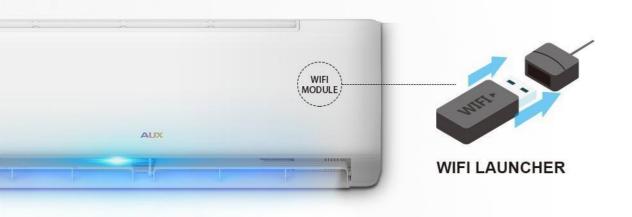

#### **Wifi 2.0**

Easily installed wifi module, with new upgraded mobile APP control system

Turn on the air conditioner on the way home

Turn on the air conditioner for the elderly at home

Forget to turn off the air conditioner when you go out