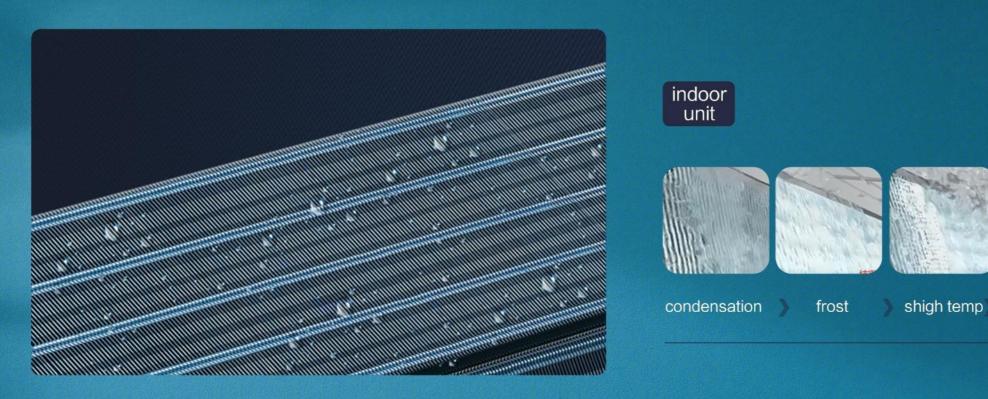

## generation of automatic washing

57℃sterilization

Technology upgrades

# High temperature sterilization at 57 °C

The evaporator tube temperature maintains a high temperature of 57 °C and lasts for a period of time to ensure the sterilization effect.

Strong clean and sterilization with four layers filter