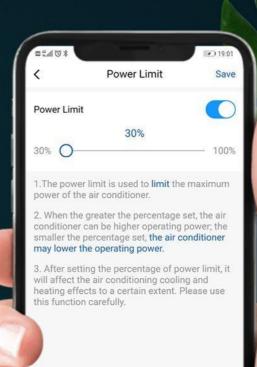

users can set the expected power consumption and power consumption mode for a period of time in the APP, and the air conditioner will automatically adjust the power consumption after it is turned on; After setting, the air conditioner will execute according to the above objectives, adopting intelligent control algorithm, reasonable cold output.