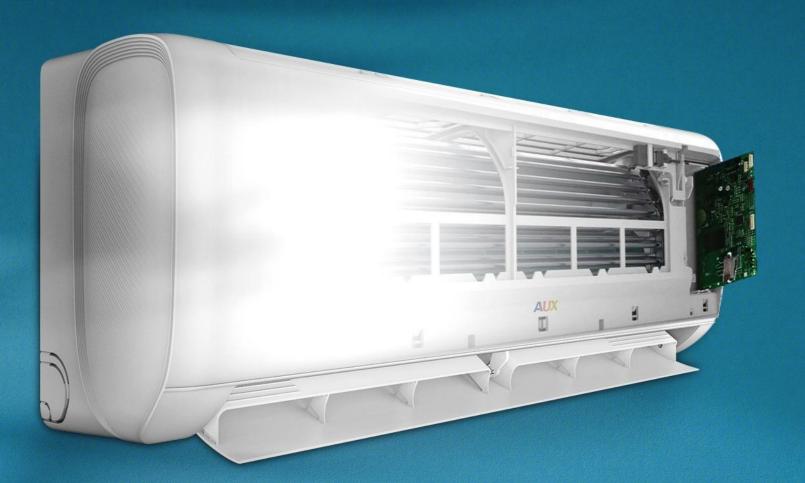

### **Directly Install PCB**

Adaptive 9K~24K

The motherboard is easy to disassemble and assemble: the motherboard can be disassembled without removing the middle frame, which is convenient to disassemble and assemble, and the maintenance efficiency is improved by

*50%* 