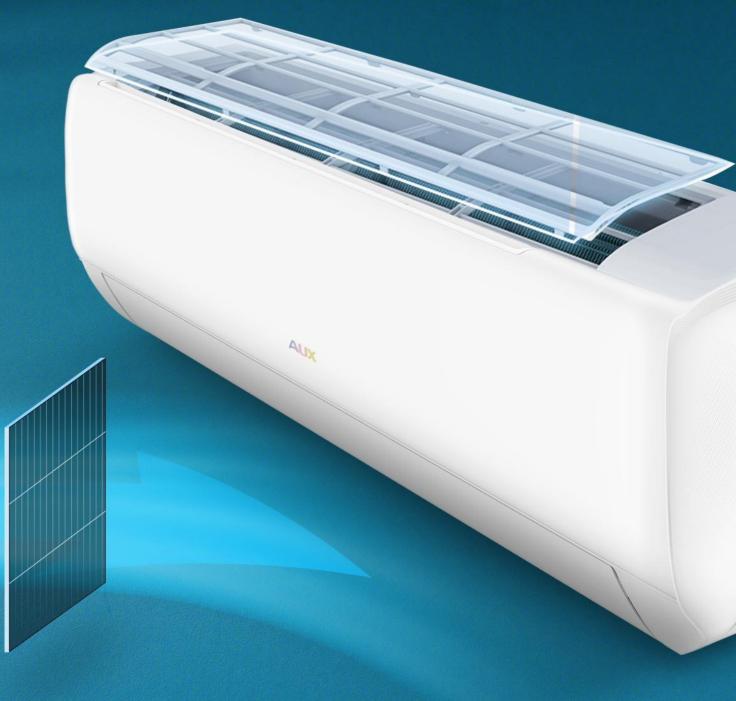

# High temperature sterilization at 57 °C

The evaporator tube temperature maintains a high temperature of 57 °C and lasts for a period of time to ensure the sterilization effect.

Strong clean and sterilization with four layers filter